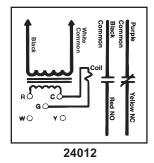

### **Schematic:**

#### 40VA 3/4 HP

|             | TRANSFORMER     |                                        |     |                                             | CONTACT RATINGS 120V AC (amps) 240V AC (amps) |              |                 |              |                 |
|-------------|-----------------|----------------------------------------|-----|---------------------------------------------|-----------------------------------------------|--------------|-----------------|--------------|-----------------|
| MARS<br>NO. |                 | MARY<br>CONNECTIONS                    |     | ONDARY<br>CONNECTIONS                       | RELAY                                         | FULL<br>LOAD | LOCKED<br>ROTOR | FULL<br>LOAD | LOCKED<br>ROTOR |
| 24010       | 120/208/<br>240 | Color coded<br>leads, pre-<br>stripped | 24V | Terminal<br>board with<br>5 screw terminals | DPDT                                          | 13.8         | 82.8            | 6.9          | 41.4            |
| 24012       | 120             | Color coded<br>leads, pre-<br>stripped | 24V | Terminal board with 5 screw terminals       | SPNO/<br>SPNC                                 | 13.8         | 82.8            | 6.9          | 41.4            |
| 24013       | 120             | Color coded<br>leads, pre-<br>stripped | 24V | Terminal board with 5 screw terminals       | SPDT                                          | 13.8         | 82.8            | 6.9          | 41.4            |