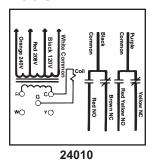

### **Schematic:**

#### 40VA 3/4 HP

|             | TRANSFORMER     |                                        |     |                                             | CONTACT RATINGS 120V AC (amps) 240V AC (amps) |              |                 |              |                 |
|-------------|-----------------|----------------------------------------|-----|---------------------------------------------|-----------------------------------------------|--------------|-----------------|--------------|-----------------|
| MARS<br>NO. |                 | MARY<br>CONNECTIONS                    |     | ONDARY<br>CONNECTIONS                       | RELAY                                         | FULL<br>LOAD | LOCKED<br>ROTOR | FULL<br>LOAD | LOCKED<br>ROTOR |
| 24010       | 120/208/<br>240 | Color coded<br>leads, pre-<br>stripped | 24V | Terminal<br>board with<br>5 screw terminals | DPDT                                          | 13.8         | 82.8            | 6.9          | 41.4            |
| 24012       | 120             | Color coded<br>leads, pre-<br>stripped | 24V | Terminal board with 5 screw terminals       | SPNO/<br>SPNC                                 | 13.8         | 82.8            | 6.9          | 41.4            |
| 24013       | 120             | Color coded<br>leads, pre-<br>stripped | 24V | Terminal board with 5 screw terminals       | SPDT                                          | 13.8         | 82.8            | 6.9          | 41.4            |