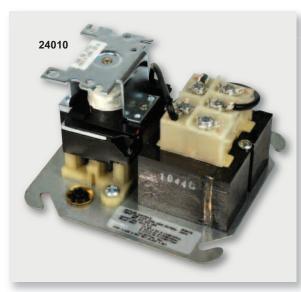

#### 40VA 3/4 HP

|             | TRANSFORMER     |                                        |     |                                             | CONTACT RATINGS 120V AC (amps) 240V AC (amps) |              |                 |              |                 |
|-------------|-----------------|----------------------------------------|-----|---------------------------------------------|-----------------------------------------------|--------------|-----------------|--------------|-----------------|
| MARS<br>NO. |                 | MARY<br>CONNECTIONS                    |     | ONDARY<br>CONNECTIONS                       | RELAY                                         | FULL<br>LOAD | LOCKED<br>ROTOR | FULL<br>LOAD | LOCKED<br>ROTOR |
| 24010       | 120/208/<br>240 | Color coded<br>leads, pre-<br>stripped | 24V | Terminal<br>board with<br>5 screw terminals | DPDT                                          | 13.8         | 82.8            | 6.9          | 41.4            |
| 24012       | 120             | Color coded<br>leads, pre-<br>stripped | 24V | Terminal board with 5 screw terminals       | SPNO/<br>SPNC                                 | 13.8         | 82.8            | 6.9          | 41.4            |
| 24013       | 120             | Color coded<br>leads, pre-<br>stripped | 24V | Terminal board with 5 screw terminals       | SPDT                                          | 13.8         | 82.8            | 6.9          | 41.4            |