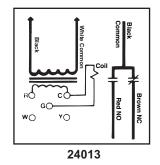

#### 40VA 3/4 HP

|             | TRANSFORMER     |                                        |     |                                             | CONTACT RATINGS 120V AC (amps) 240V AC (amps) |              |                 |              |                 |
|-------------|-----------------|----------------------------------------|-----|---------------------------------------------|-----------------------------------------------|--------------|-----------------|--------------|-----------------|
| MARS<br>NO. |                 | MARY<br>CONNECTIONS                    |     | ONDARY<br>CONNECTIONS                       | RELAY                                         | FULL<br>LOAD | LOCKED<br>ROTOR | FULL<br>LOAD | LOCKED<br>ROTOR |
| 24010       | 120/208/<br>240 | Color coded<br>leads, pre-<br>stripped | 24V | Terminal<br>board with<br>5 screw terminals | DPDT                                          | 13.8         | 82.8            | 6.9          | 41.4            |
| 24012       | 120             | Color coded<br>leads, pre-<br>stripped | 24V | Terminal board with 5 screw terminals       | SPNO/<br>SPNC                                 | 13.8         | 82.8            | 6.9          | 41.4            |
| 24013       | 120             | Color coded<br>leads, pre-<br>stripped | 24V | Terminal board with 5 screw terminals       | SPDT                                          | 13.8         | 82.8            | 6.9          | 41.4            |

### **Schematic:**