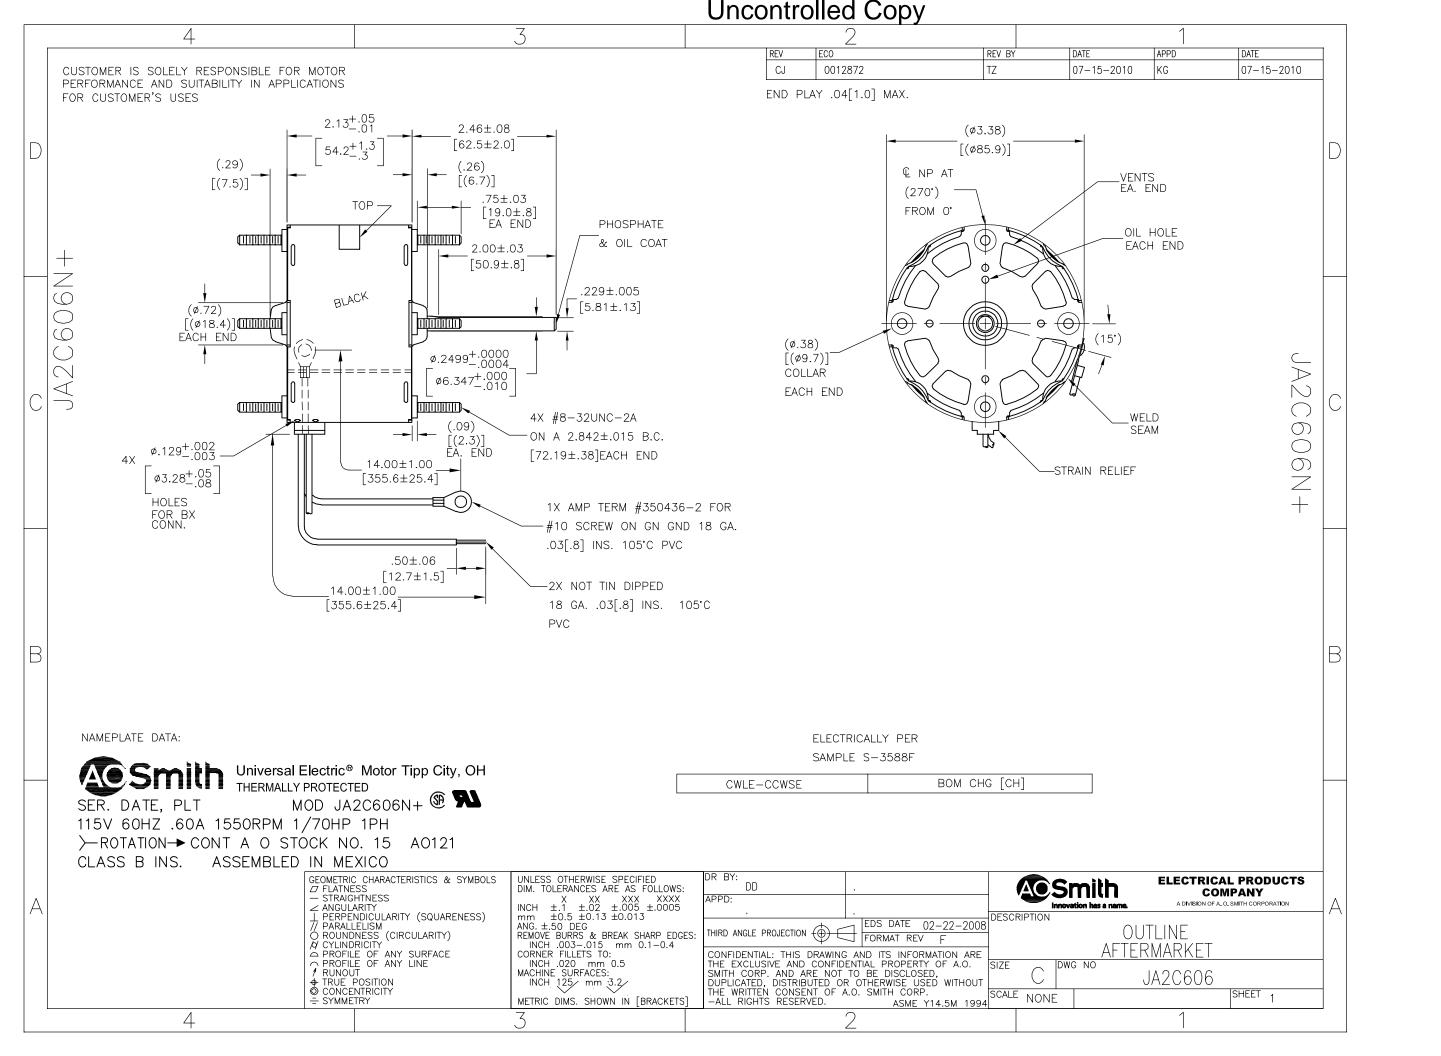

 Horse Power:
 1/70

 Amperes:
 .60

 Frequency:
 60

 RPM:
 1550

 Voltage:
 115

 Number of Speeds:
 1

Motor Type: SHADED POLE

Frame Size: 3.3

Phase: 1

Enclosure: OAO

Bearings: SLEEVE

Rotation: CCWSE

Protector: AUTO